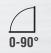

## DIGITAL LEVEL WITH PROGRAMMABLE ANGLES

The Klein Tools 935DAGL is a digital level that detects and measures angles. It can measure ranges from 0 to 90° or 0 to 180° with a display that rotates when used in vertical or horizontal orientations. A target angle with audible alarm can be set, allowing the user even greater efficiency. When laid flat, it will function as a bullseye level. Set zero reference at any angle. LCD menu screen displays in English, Spanish, or French.

#### **MEASUREMENT RANGES**

For Professionals
SINCE 1857™

| Cat. No.            | UPC 0-92644+ | Description                            | Included                                             |
|---------------------|--------------|----------------------------------------|------------------------------------------------------|
| 935DAGL             | 69238-3      | Digital Level with Programmable Angles | Soft Carrying Case, Manual,<br>2 x 1.5V AA Batteries |
| 69346               | 69346-5      | Plumber's Kit                          | Metal Support Plate, 2 Silicone Straps               |
| 69347               | 69347-2      | Plumber's Kit Replacement Straps       | 2 Silicone Straps                                    |
| $\overline{\wedge}$ |              |                                        | # · · · · · · · · · · · · · · · · · · ·              |