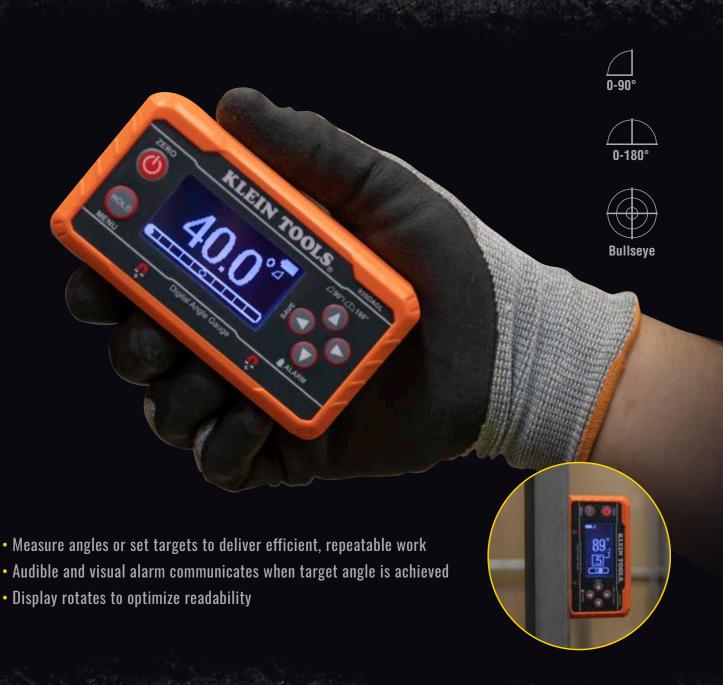

# DIGITAL LEVEL WITH PROGRAMMABLE ANGLES

Measure offset angles or tilts from true level

## DIGITAL LEVEL WITH PROGRAMMABLE ANGLES

The Klein Tools 935DAGL is a digital level that detects and measures angles. It can measure ranges from 0 to 90° or 0 to 180° with a display that rotates when used in vertical or horizontal orientations. A target angle with audible alarm can be set, allowing the user even greater efficiency. When laid flat, it will function as a bullseye level. Set zero reference at any angle. LCD menu screen displays in English, Spanish, or French.

#### Zero Button -

allows for user-set reference planes to enable relative measurements

#### **Hold Function**

saves measurement value on display

OPTIONAL PLUMBER'S KIT ALLOWS THE LEVEL TO BE USED WITH PVC AND OTHER NON-MAGNETIC PIPES AND CONDUIT

USE IN BULLSEYE MEASUREMENT RANGE TO ACCURATELY DETERMINE X- AND Y-AXIS