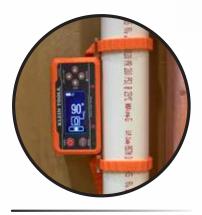

#### **Hold Function**

saves measurement value on display

OPTIONAL PLUMBER'S KIT ALLOWS THE LEVEL TO BE USED WITH PVC AND OTHER NON-MAGNETIC PIPES AND CONDUIT

USE IN BULLSEYE MEASUREMENT RANGE TO ACCURATELY DETERMINE X- AND Y-AXIS

#### **MEASUREMENT RANGES**

For Professionals
SINCE 1857™

| Cat. No.            | UPC 0-92644+ | Description                            | Included                                             |
|---------------------|--------------|----------------------------------------|------------------------------------------------------|
| 935DAGL             | 69238-3      | Digital Level with Programmable Angles | Soft Carrying Case, Manual,<br>2 x 1.5V AA Batteries |
| 69346               | 69346-5      | Plumber's Kit                          | Metal Support Plate, 2 Silicone Straps               |
| 69347               | 69347-2      | Plumber's Kit Replacement Straps       | 2 Silicone Straps                                    |
| $\overline{\wedge}$ |              |                                        | # · · · · · · · · · · · · · · · · · · ·              |