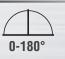

## DIGITAL LEVEL WITH PROGRAMMABLE ANGLES

The Klein Tools 935DAGL is a digital level that detects and measures angles. It can measure ranges from 0 to 90° or 0 to 180° with a display that rotates when used in vertical or horizontal orientations. A target angle with audible alarm can be set, allowing the user even greater efficiency. When laid flat, it will function as a bullseye level. Set zero reference at any angle. LCD menu screen displays in English, Spanish, or French.

#### **MEASUREMENT RANGES**

For Professionals
SINCE 1857™

| Cat. No.            | UPC 0-92644+ | Description                            | Included                                             |
|---------------------|--------------|----------------------------------------|------------------------------------------------------|
| 935DAGL             | 69238-3      | Digital Level with Programmable Angles | Soft Carrying Case, Manual,<br>2 x 1.5V AA Batteries |
| 69346               | 69346-5      | Plumber's Kit                          | Metal Support Plate, 2 Silicone Straps               |
| 69347               | 69347-2      | Plumber's Kit Replacement Straps       | 2 Silicone Straps                                    |
| $\overline{\wedge}$ |              |                                        | # · · · · · · · · · · · · · · · · · · ·              |